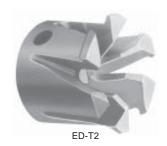

ED-1

EDE-2



See Special Forms Page 65-66

# **Electrode Forming Cutters**

### For "Spot Weld" Electrodes

Reconditioning Electrode tips is an economical solution that minimizes downtime. Replacing worn tips with new electrode tips can be costly and time consuming. But reconditioning the worn tip will extend the life of your electrodes, and cuts down wasted production time.

**Electrode Forming Cutters** are available in threaded, extended, and flush styles.

- Threaded (ED-1) cutters are ideal where the center-to-center distance between electrodes is less then 1", as is the case in many multiple-point and short-stroke stationary welders. Comes with an adjustable nose flat.
- Extended (EDE-2) cutters are ideal where the center-to-center distance between electrodes is less then 1", as is the case in