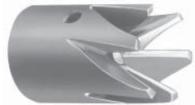

ED-1

EDE-2

See Special Forms Page 65-66

**Electrode Forming Cutters** are available in threaded, extended, and flush styles.

- Threaded (ED-1) cutters are ideal where the center-to-center distance between electrodes is less then 1", as is the case in many multiple-point and short-stroke stationary welders. Comes with an adjustable nose flat.
- Extended (EDE-2) cutters are ideal where the center-to-center distance between electrodes is less then 1", as is the case in many multiple-point and short-stroke stationary welders.
- Flush (ED-T2) cutters allow access in confined areas, requiring a minimum clearance of only 3/4" between welding faces.

High Speed Steel

Before After

Threaded Style Electrode Forming Cutter

|   | Shape<br>Centerline<br>Angle | Dia. of Flat Nose<br>Cutting Insert<br>And Comb. Stop | Severance<br>Tool<br>Name | EDP<br>Order<br>Number |
|---|------------------------------|-------------------------------------------------------|---------------------------|------------------------|
| Г | 30°                          | 3/16"                                                 | ED-1                      | 17470                  |
| L | 30°                          | 1/8'                                                  | ED-2                      | 17471                  |