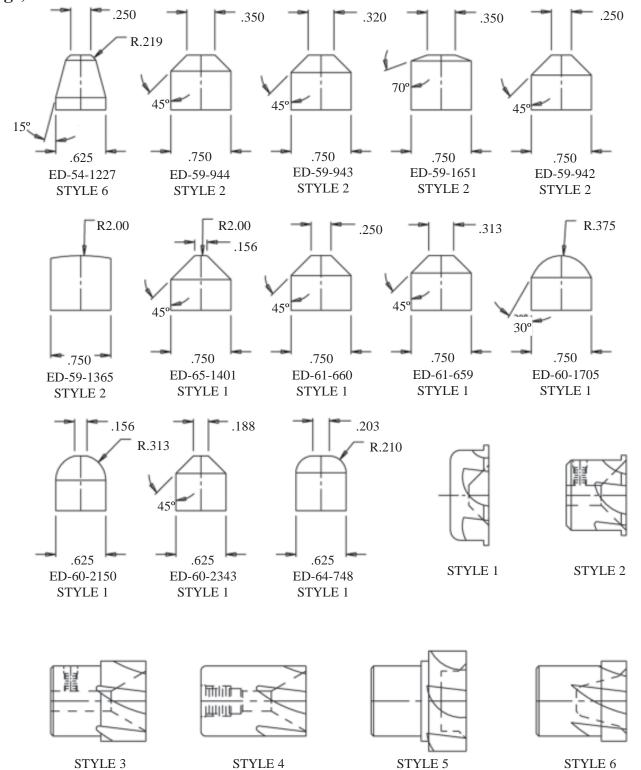

# **Specialty Electrode Cutter Forms (Continued..)**

For "Spot Weld" Electrodes (For styles/shapes of actual cutters, see bottom of page).

• These are considered special items and are not returnable for credit.