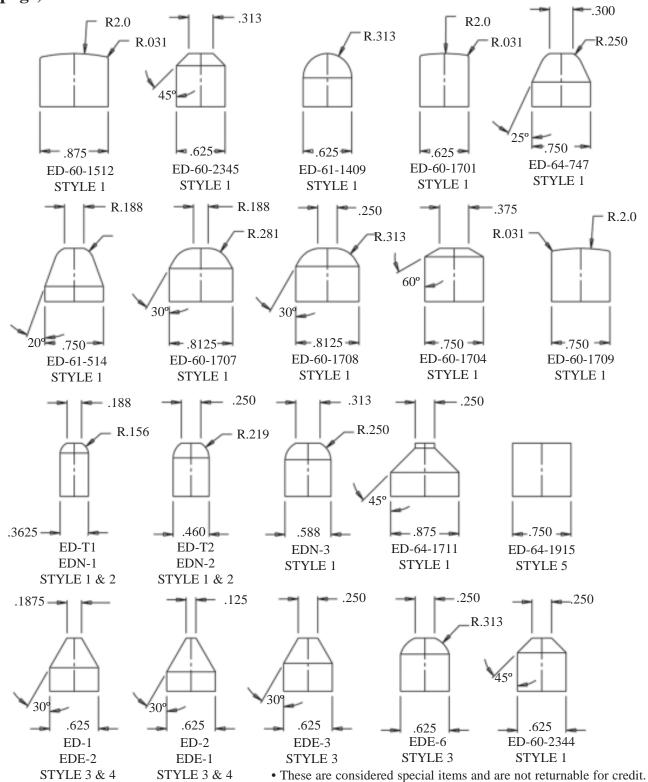

## **Specialty Electrode Cutter Forms**

For "Spot Weld" Electrodes (For styles/shapes of actual cutters, see bottom of next page).

E-Mail: severancetool@sbcglobal.net

Severance Tool Industries Inc. • POB 1866 • Saginaw, MI 48605

**Electrode Forming Cutters** are available in threaded, extended, and flush styles.

- Threaded (ED-1) cutters are ideal where the center-to-center distance between electrodes is less then 1", as is the case in many multiple-point and short-stroke stationary welders. Comes with an adjustable nose flat.
- Extended (EDE-2) cutters are ideal where the center-to-center distance between electrodes is less then 1", as is the case in many multiple-point and short-stroke stationary welders.
- Flush (ED-T2) cutters allow access in confined areas, requiring a minimum clearance of only 3/4" between welding faces.

High Speed Steel

Before After

Threaded Style Electrode Forming Cutter

|   | Shape<br>Centerline<br>Angle | Dia. of Flat Nose<br>Cutting Insert<br>And Comb. Stop | Severance<br>Tool<br>Name | EDP<br>Order<br>Number |
|---|------------------------------|-------------------------------------------------------|---------------------------|------------------------|
| Г | 30°                          | 3/16"                                                 | ED-1                      | 17470                  |
| L | 30°                          | 1/8'                                                  | ED-2                      | 17471                  |

**High Speed Steel** 

Extended Style Electrode Forming Cutter

| Shape<br>Centerline<br>Angle | Dia. of Flat Nose<br>Cutting Insert<br>And Comb. Stop | Severance<br>Tool<br>Name | EDP<br>Order<br>Number |
|------------------------------|-------------------------------------------------------|---------------------------|------------------------|
| 30°                          | 1/8"                                                  | EDE-1                     | 17490                  |
| 30°                          | 3/16"                                                 | EDE-2                     | 17491                  |
| 30°                          | 1/4"                                                  | EDE-3                     | 17492                  |
| 5/16 Radius                  | 1/4"                                                  | EDE-6                     | 17493                  |

**High Speed Steel** 

Flush Style Electrode Forming Cutter

| Shape<br>Centerline<br>Angle | Dia. of Flat Nose<br>Cutting Insert<br>And Comb. Stop | Severance<br>Tool<br>Name | EDP<br>Order<br>Number |
|------------------------------|-------------------------------------------------------|---------------------------|------------------------|
| Reform No. 1                 | 3/16"                                                 | ED-T1                     | 17530                  |
| Pointed Tips                 |                                                       |                           |                        |
| Reform No. 2                 | 1/4"                                                  | ED-T2                     | 17531                  |
| Pointed Tips                 |                                                       |                           |                        |