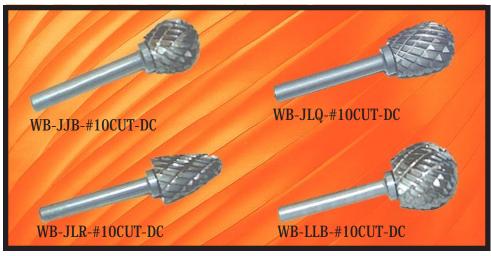

#### MOST COMMON SHAPES USED

A. CYLINDRICAL SQUARE END

B. BALL

9 teeth/in.

C. CYLINDRICAL ROUNDED

8 teeth/in.

L. TAPERED

Q. OLIVE

6 teeth/in.

R. TREE (ROUNDED NOSE)