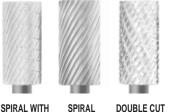

# **TOOTH PATTERNS**

WB-Wood Burrs™ are available in any of the four tooth patterns illustrated. These patterns must be special ordered, and will be supplied promptly.

**SPIRAL** 

RASP or DIAMOND

For Assistance, Contact Your Local Dealer: