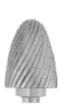

#### MOST COMMON SHAPES USED

A. CYLINDRICAL SQUARE END

B. BALL

9 teeth/in.

C. CYLINDRICAL ROUNDED

8 teeth/in.

L. TAPERED

Q. OLIVE

6 teeth/in.

R. TREE (ROUNDED NOSE)