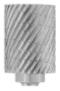

# **TOOTH PATTERNS**

WB-Wood Burrs™ are available in any of the four tooth patterns illustrated. These patterns must be special ordered, and will be supplied promptly.

**SPIRAL** 

RASP or DIAMOND

For Assistance, Contact Your Local Dealer: