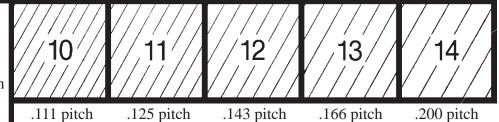

#### PITCH REFERANCE CHART

5 teeth/in.

#### WB-WOOD BURRS

High Speed Steel Wood Burrs are designed specificaly for wood with a super coarse cut with a large radius in the bottom of the flutes for easy chip removal.

7 teeth/in.

6 teeth/in.

R. TREE (ROUNDED NOSE)